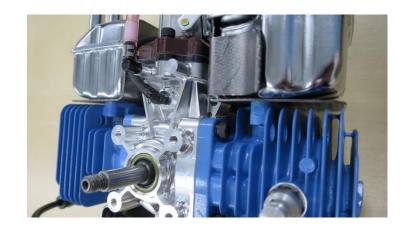

## BT-86 Engine Specification

**Engine** name

Model

Bore diameter x stroke

Bore diameter x stroke

Max power

Maximum torque

Idling rotational speed

Overall width Overall height

BT-86

Air-cooling 2 cycles horizontal facing form lead valve type gasoline engine

2-42.7mm $\times 30$ mm

85.9ml

4.1kW (5.6PS)/9000min<sup>-1</sup>

 $5.48N \cdot m(0.56kgf \cdot m) / 5500min^{-1}$ 

1800min<sup>-1</sup>

right rotation(viewed from the starting side)

Lubricating oil mixture gasoline (Gasoline/Oil ratio 50:1)

599g/kW-h (440.5g/PS-h)

Walbro, HAD type

Flywheel magnet (CDI)

NGK BPMR7A

2.95kg