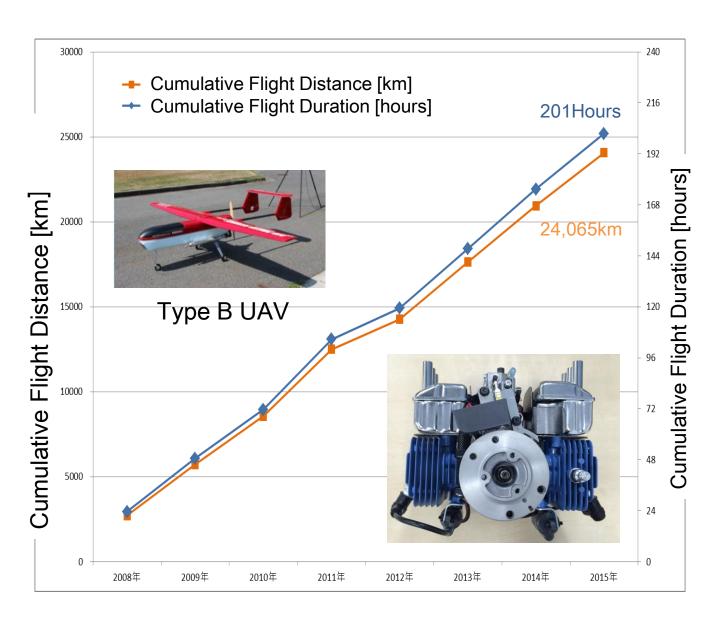

### RELIABILITY

The UAV B-3 equipped with the BT-86 engine have a truck record of running 201 hours and totally24,065km since started operation of UAV in 2008 and has been operating with no accident related with engine since then. Durability is much different from the engine for hobby-use model.